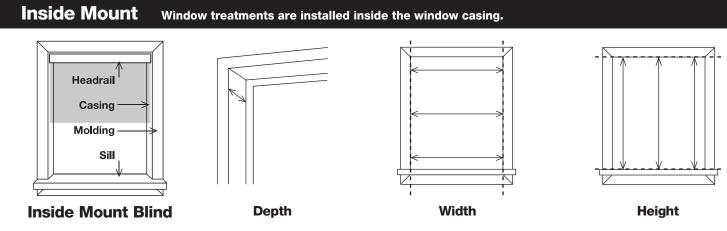

## Choose a Mount Type: Inside Mount or Outside Mount

(See next page if you need help deciding which mount is best for your windows.)

**()** Measure Depth: See chart on next page to determine if window casing has enough depth for an inside-mount window treatment.

**O Measure Width:** Measure the inside width of window casing in three places. Record narrowest measurement.

**O** Measure Height: Measure the inside height from the top of window casing to top of sill in three places. Record longest measurement.

Note: Do not take any deductions for clearance. The manufacturer will take necessary deductions for a perfect fit.

Outside Mount Window treatments are installed outside the window casing. Mount directly to wall or molding.