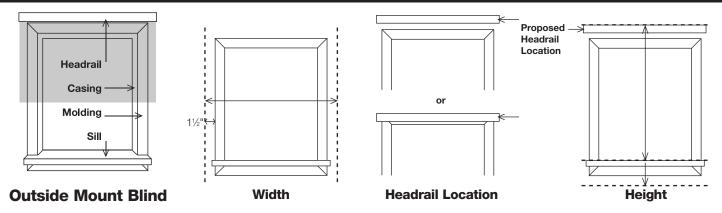

Note: Do not take any deductions for clearance. The manufacturer will take necessary deductions for a perfect fit.

Outside Mount Window treatments are installed outside the window casing. Mount directly to wall or molding.

• Measure Width: Measure width to be covered. We recommend 1½" overlap on each side of the window (3" total) for optimum light control and privacy. Record measurement.

**O Determine Headrail Location** Determine if headrail will be on molding or above molding and mark spot.

O Measure Height: Measure height to be covered from top of headrail location to top of sill or lower if overlap is desired for additional light control and privacy. Record measurement.

Note: The manufacturer makes NO deductions on outside-mount installations.